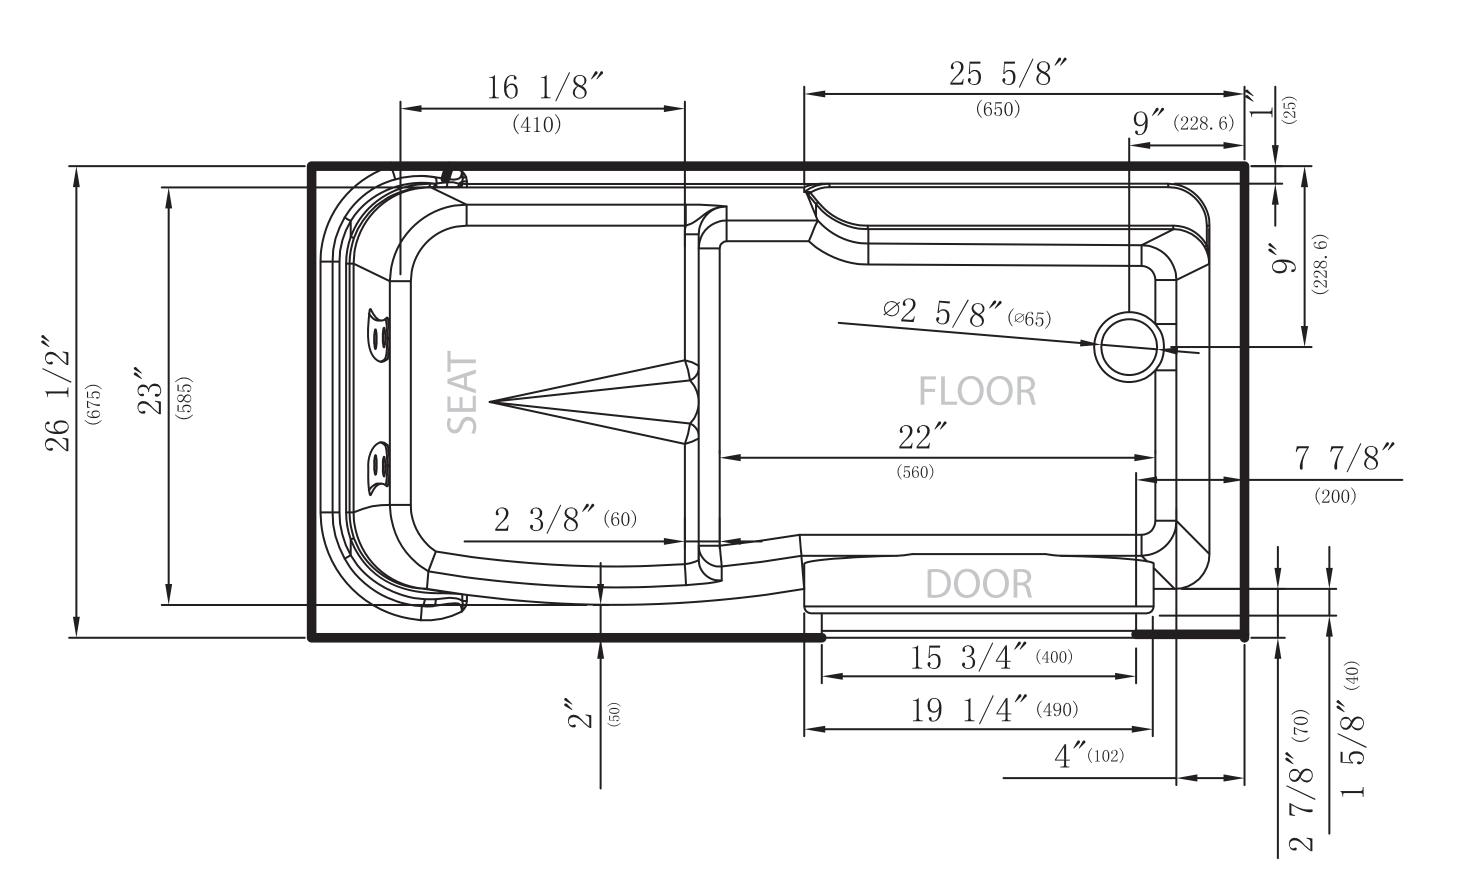

# MS2753WIRWD SUR2753FRWD

SIZE: 52.5" L x 26.5" W x 40" H

EXTENSION KIT: INCLUDED FOR 60" INSTALLATIONS

SOAK DEPTH: 33"
WEIGHT: 276lbs
CAPACITY: 93gals
VOLTAGE: 110v
MATERIAL: ACRYLIC

RIGHT DRAIN