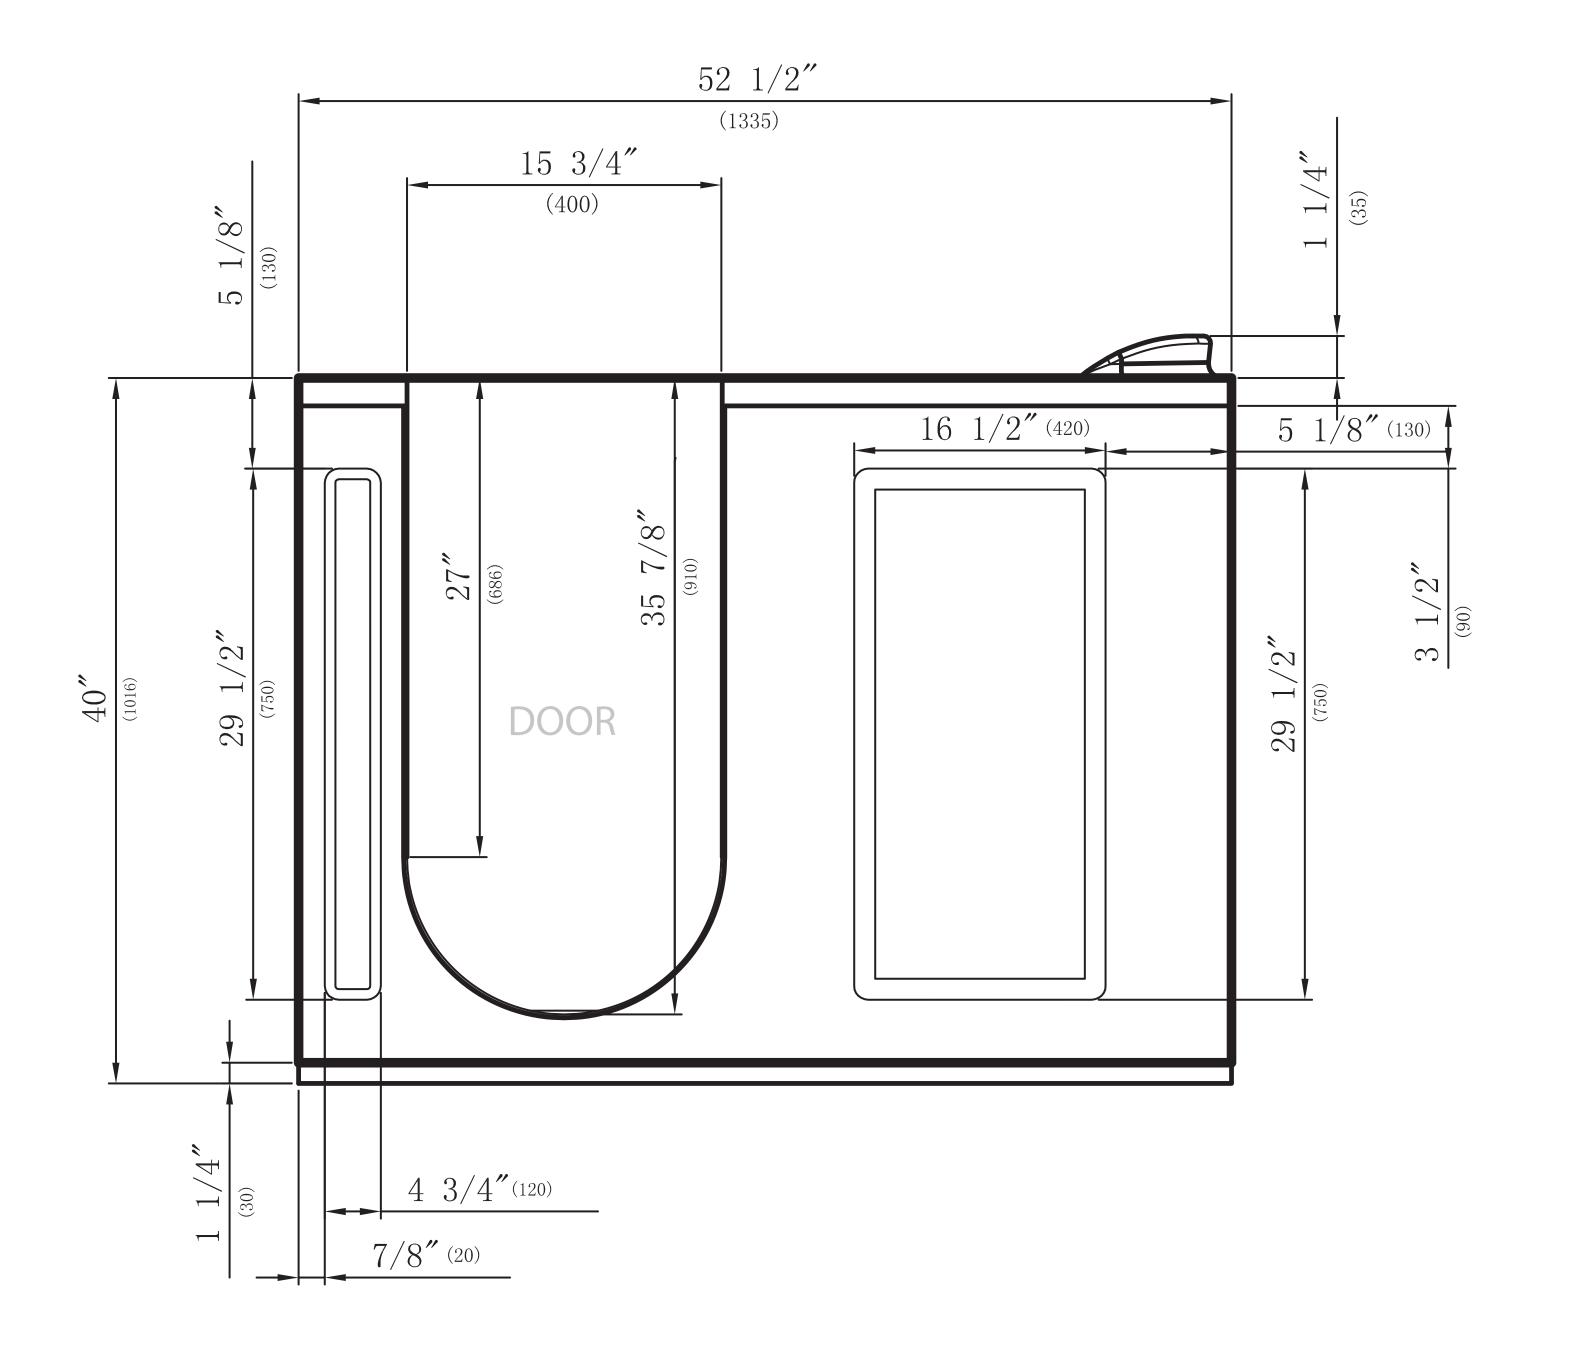

# MS2753WILWD SUR2753FLWD

**SIZE**: 52.5"L x 26.5"W x 40"H

**EXTENSION KIT:** INCLUDED FOR 60" INSTALLATIONS

SOAK DEPTH: 33"

WEIGHT: 276lbs

CAPACITY: 93gals

VOLTAGE: 110v

MATERIAL: ACRYLIC

DRAIN SIDE: LEFT DRAIN