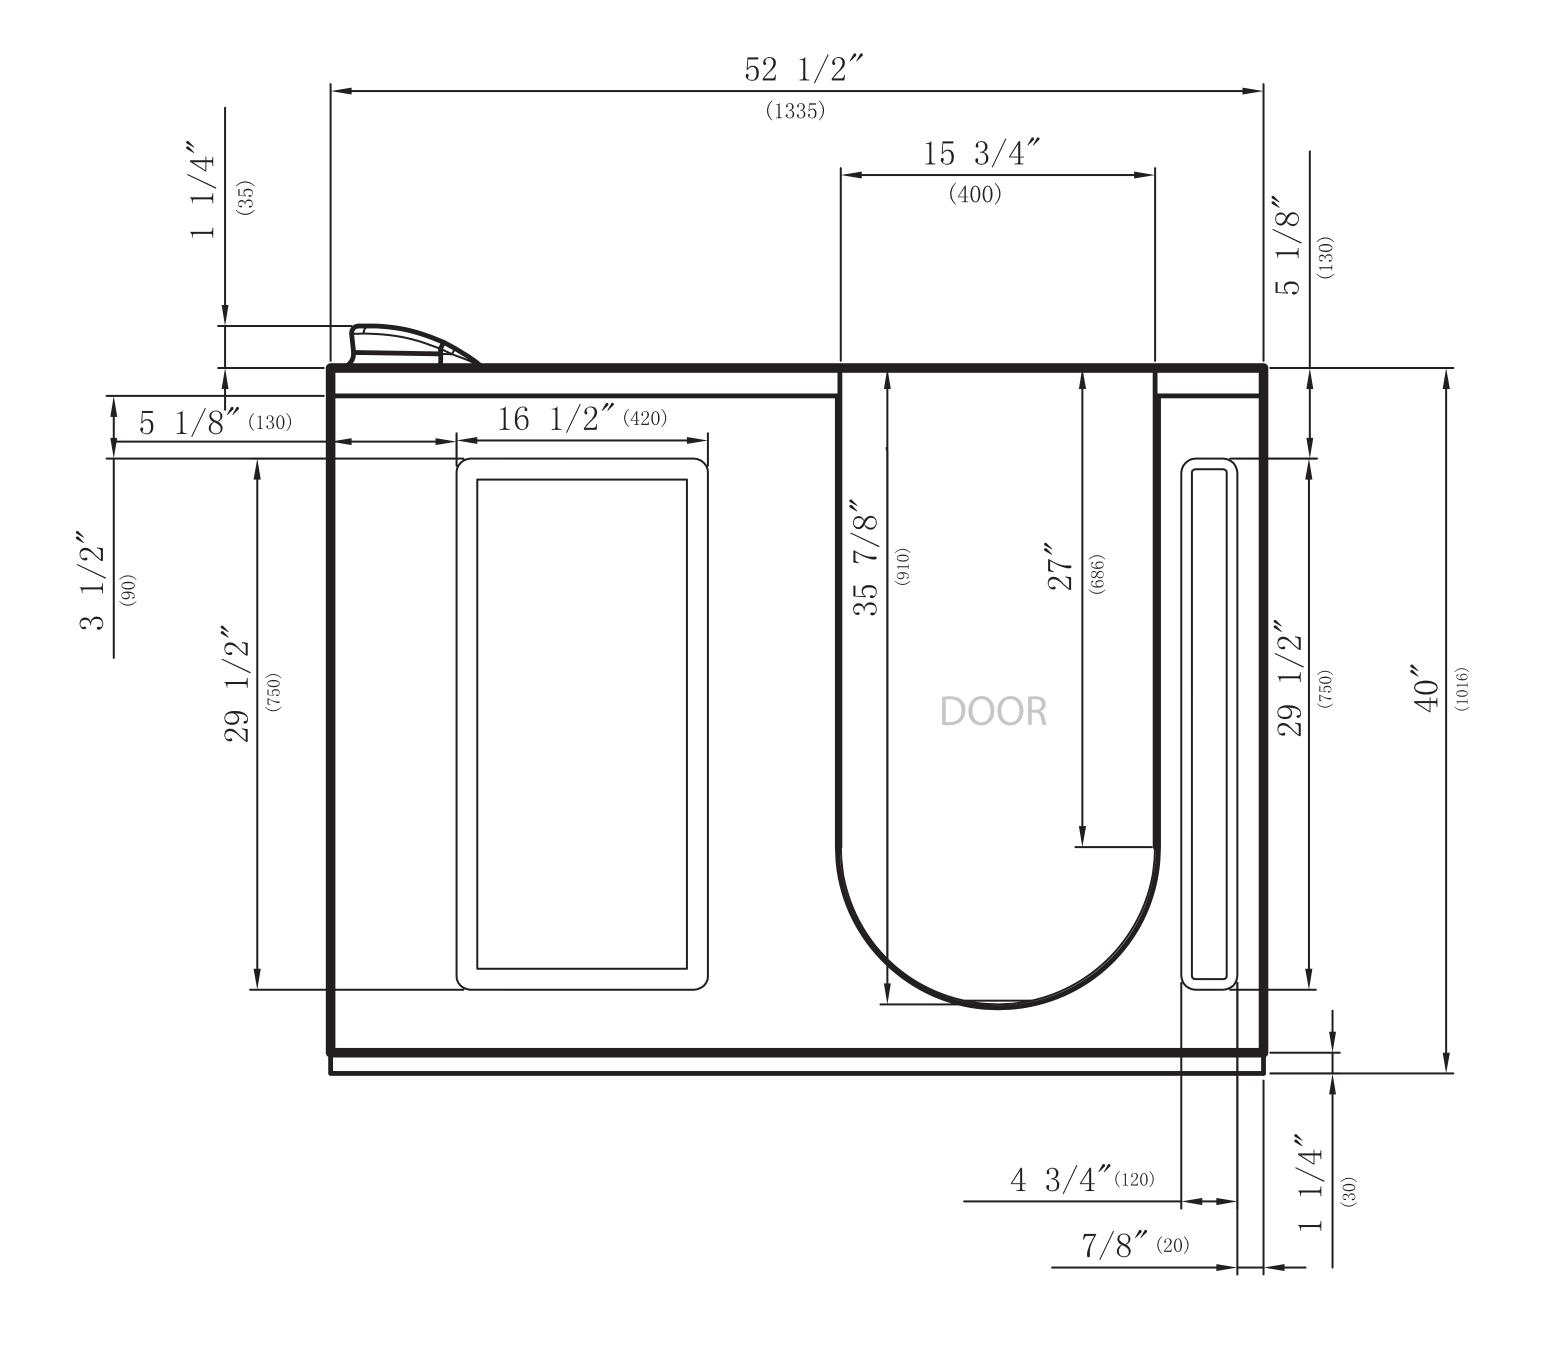

# MS2753WIRWD SUR2753FRWD

SIZE: 52.5" L x 26.5" W x 40" H

EXTENSION KIT: INCLUDED FOR 60" INSTALLATIONS

SOAK DEPTH: 33"
WEIGHT: 276lbs
CAPACITY: 93gals
VOLTAGE: 110v
MATERIAL: ACRYLIC

RIGHT DRAIN