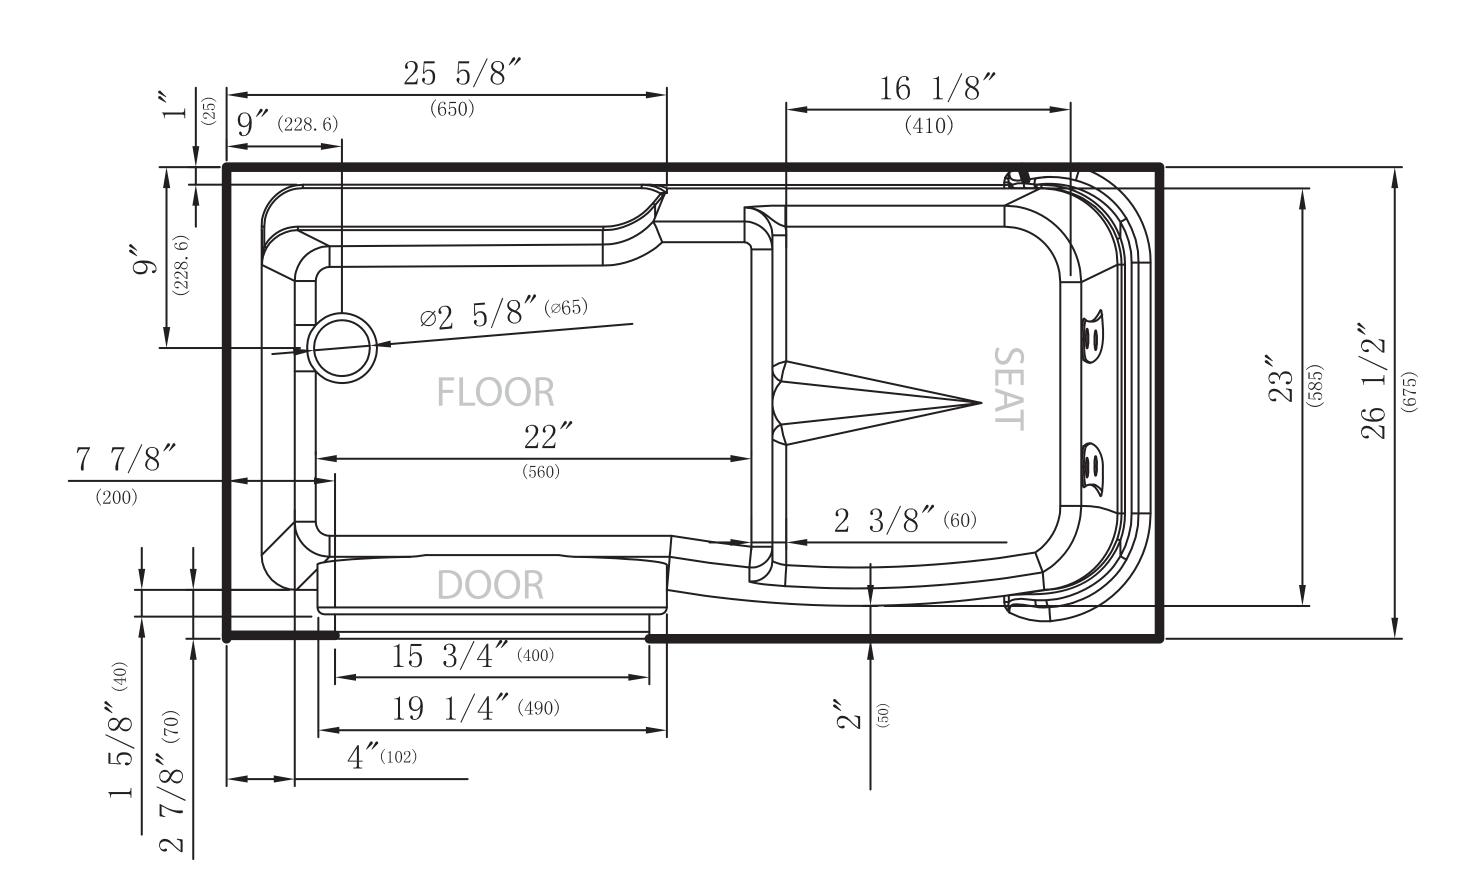

# MS2753WILWD SUR2753FLWD

**SIZE**: 52.5"L x 26.5"W x 40"H

**EXTENSION KIT:** INCLUDED FOR 60" INSTALLATIONS

SOAK DEPTH: 33"

WEIGHT: 276lbs

CAPACITY: 93gals

VOLTAGE: 110v

MATERIAL: ACRYLIC

DRAIN SIDE: LEFT DRAIN