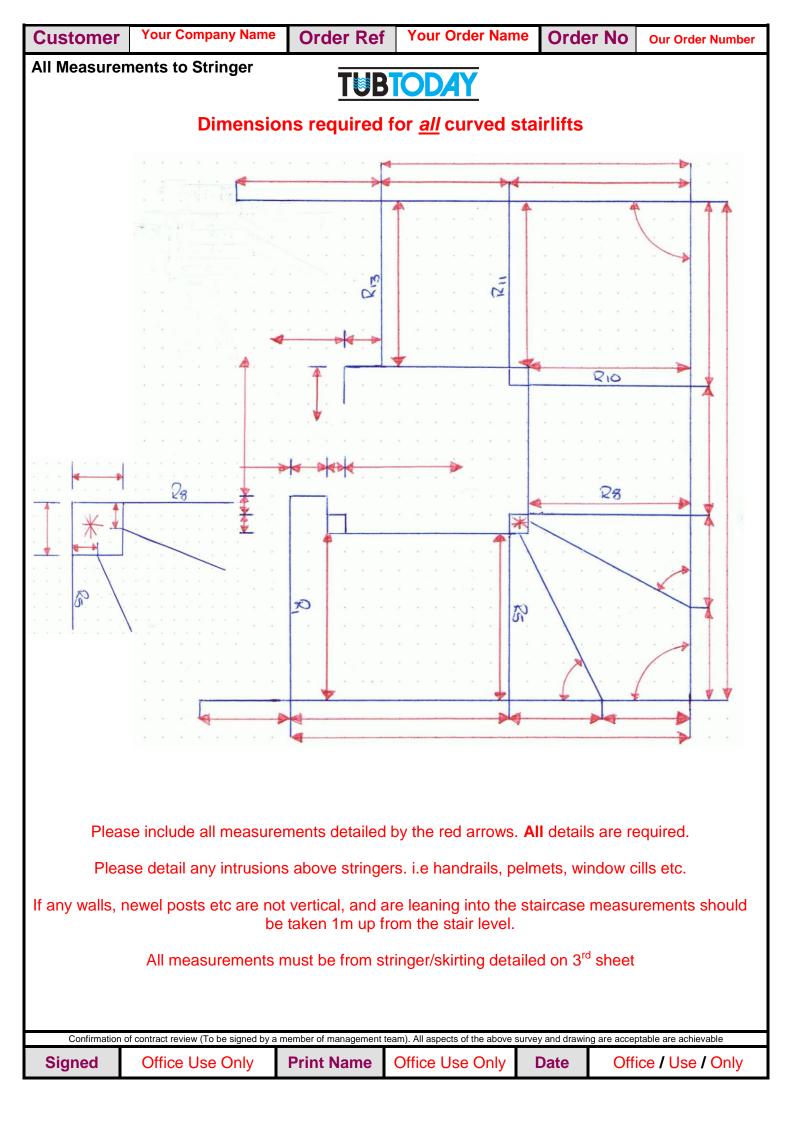

## Dimensions required for <u>all</u> curved stairlifts

|     |   |   |   |   |   |   |   |   |   |   |   |   |   | _ |   |   |   |   |   |   | <br> |   |     |   |   |   |   |   |     |   |  |
|-----|---|---|---|---|---|---|---|---|---|---|---|---|---|---|---|---|---|---|---|---|------|---|-----|---|---|---|---|---|-----|---|--|
|     |   |   |   |   |   |   |   |   |   |   |   |   |   |   |   |   |   |   |   |   |      |   |     |   |   |   |   |   |     |   |  |
|     |   |   |   |   |   |   |   |   |   |   |   |   | 1 |   |   |   |   |   |   |   |      |   | • • |   |   |   |   |   | • • |   |  |
|     |   |   |   |   |   |   |   |   |   |   |   |   |   |   |   |   |   |   |   |   |      |   |     |   |   |   |   |   |     |   |  |
|     |   |   |   |   |   | • |   | • |   |   | • |   |   |   |   |   |   |   | • | - |      | - |     |   |   |   |   |   | • • |   |  |
|     |   |   |   |   |   |   |   |   |   |   |   |   |   |   |   |   |   |   |   |   |      |   |     |   |   |   |   |   |     |   |  |
|     |   |   |   |   |   |   |   |   |   |   |   |   |   |   |   |   |   |   |   |   |      |   |     |   |   | - |   |   |     |   |  |
|     |   |   |   |   |   |   |   |   |   |   |   |   |   |   |   |   |   |   |   |   |      |   |     |   |   |   |   |   |     |   |  |
|     | - |   |   |   |   |   |   |   | - |   |   |   |   |   |   | - | - |   |   | - |      | - |     | - |   |   |   |   |     |   |  |
|     |   |   |   |   |   |   |   |   |   |   |   |   |   |   |   |   |   |   |   |   |      |   |     |   |   |   |   |   |     |   |  |
|     |   |   |   |   |   |   |   |   |   |   |   |   |   |   |   |   |   |   |   |   |      |   |     |   |   |   |   |   | • • |   |  |
|     |   |   |   |   |   |   |   |   |   |   |   |   |   |   |   |   |   |   |   |   |      |   |     |   |   |   |   |   |     |   |  |
|     |   |   |   |   |   |   |   |   |   |   | • |   |   |   | - |   |   |   |   |   |      |   |     |   |   |   |   |   |     |   |  |
|     |   |   |   |   |   |   |   |   |   |   |   |   |   |   |   |   |   |   |   |   |      |   |     |   |   |   |   |   |     |   |  |
|     |   |   |   |   |   |   |   |   |   |   |   |   |   |   |   |   |   |   |   |   |      |   |     |   |   |   |   |   |     |   |  |
|     |   |   |   |   |   |   |   |   |   |   |   |   |   |   |   |   |   |   |   |   |      |   |     |   | , |   |   |   |     |   |  |
|     |   |   |   |   |   |   |   |   |   |   |   |   |   |   |   |   |   |   |   |   |      |   |     |   |   |   |   |   |     |   |  |
|     |   |   |   |   |   |   |   |   |   |   |   |   |   |   |   |   |   |   |   |   |      |   |     |   |   |   |   |   |     |   |  |
|     |   |   |   |   |   |   |   |   |   |   |   |   |   |   |   |   |   |   |   |   |      |   |     |   |   |   |   |   |     |   |  |
|     |   |   |   |   |   |   |   |   |   |   |   |   |   |   |   |   |   |   |   |   |      |   |     |   |   |   |   |   |     |   |  |
|     |   |   |   |   |   |   |   |   |   |   |   |   |   |   |   |   |   |   |   |   |      |   |     |   |   |   |   |   |     |   |  |
|     |   |   |   |   |   |   |   |   |   |   |   |   |   |   |   | - |   |   |   | - |      | - |     |   |   |   |   |   |     |   |  |
|     |   |   |   |   |   |   |   |   |   |   |   |   |   |   |   |   |   |   |   |   |      |   |     |   |   |   |   |   |     |   |  |
|     |   |   |   |   |   |   |   |   |   |   |   |   |   |   |   |   |   |   |   |   |      |   |     |   |   |   |   |   |     |   |  |
|     |   |   |   |   |   |   |   |   |   |   |   |   |   |   |   |   |   |   |   |   |      |   |     |   |   |   |   |   |     |   |  |
|     | - | - |   |   | - |   |   |   | - |   | - |   |   |   | - | - | - |   |   | - |      | - |     | - |   |   |   | - |     |   |  |
|     |   |   |   |   |   |   |   |   |   |   |   |   |   |   |   |   |   |   |   |   |      |   |     |   |   |   |   |   |     |   |  |
|     |   |   |   |   |   |   |   |   |   |   |   |   |   |   |   |   |   |   |   |   |      |   | •   |   |   |   | 1 |   | • • |   |  |
|     |   |   |   |   |   |   |   |   |   |   |   |   |   |   |   |   |   |   |   |   |      |   |     |   |   |   |   |   |     |   |  |
|     |   |   |   |   |   |   |   |   |   |   |   |   |   |   |   |   |   |   |   |   |      |   |     |   |   |   |   |   | •   |   |  |
|     |   |   |   |   |   |   |   |   |   |   |   |   |   |   |   |   |   |   |   |   |      |   |     |   |   |   |   |   |     |   |  |
|     |   |   |   |   |   |   |   |   |   |   |   |   |   |   |   |   |   |   | • |   |      |   | • • |   |   |   | 1 |   | • • |   |  |
|     |   |   |   |   |   |   |   |   |   |   |   |   |   |   |   |   |   |   |   |   |      |   |     |   |   |   |   |   |     |   |  |
|     |   |   |   |   |   |   |   |   |   |   |   |   |   |   |   |   |   |   |   |   |      |   | • • |   |   |   | 1 |   | •   |   |  |
|     |   |   |   |   |   |   |   |   |   |   |   |   |   |   |   |   |   |   |   |   |      |   |     |   |   |   |   |   |     |   |  |
| 1   |   |   |   |   |   |   |   |   |   |   |   |   | 1 |   |   |   |   |   |   |   | <br> |   | • • |   |   |   | 1 |   | • • |   |  |
|     |   |   |   |   |   |   |   |   |   |   |   |   |   |   |   |   |   |   |   |   |      |   |     |   |   |   |   |   |     |   |  |
| · · |   |   |   |   |   |   |   |   |   |   |   |   |   |   |   |   |   |   |   | • |      |   |     |   |   |   |   |   | • • |   |  |
|     |   |   |   |   |   |   |   |   |   |   |   |   |   |   |   |   |   |   |   |   |      |   |     |   |   |   |   |   |     |   |  |
|     |   |   |   |   |   |   |   |   |   |   |   |   |   |   |   |   |   |   |   |   |      |   |     |   |   | - |   |   | • • |   |  |
|     |   |   |   |   |   |   |   |   |   |   |   |   |   |   |   |   |   |   |   |   |      |   |     |   |   |   |   |   |     |   |  |
|     |   |   |   |   |   |   |   |   |   |   | • | - |   |   | - |   |   | - |   | - |      | - |     |   |   | - |   |   | • • |   |  |
|     |   |   |   |   |   |   |   |   |   |   |   |   |   |   |   |   |   |   |   |   |      |   |     |   |   |   |   |   |     |   |  |
|     |   |   |   |   |   |   |   |   |   |   |   |   |   |   |   |   |   |   |   | • |      |   |     |   |   |   |   |   |     |   |  |
|     |   |   |   |   |   |   |   |   |   |   |   |   |   |   |   |   |   |   |   |   |      |   |     |   |   |   |   |   |     |   |  |
|     |   |   |   |   |   |   |   |   |   |   |   |   |   |   |   |   |   |   |   |   |      |   |     |   |   |   |   |   |     |   |  |
|     |   |   |   |   |   |   |   |   |   |   |   |   |   |   |   |   |   |   |   |   |      |   |     |   |   |   |   |   |     |   |  |
|     |   |   |   |   |   |   |   |   |   |   |   |   |   |   |   |   |   |   |   |   |      |   |     |   |   |   |   |   |     |   |  |
|     |   |   |   |   |   |   |   |   |   |   |   |   |   |   |   |   |   |   |   |   |      |   |     |   |   |   |   |   |     |   |  |
|     |   |   |   |   |   |   |   |   |   |   |   |   |   |   |   |   |   |   |   |   |      |   |     |   |   |   |   |   |     |   |  |
|     |   |   |   |   |   |   |   |   |   |   |   |   |   |   |   |   |   |   |   |   |      |   |     |   |   |   |   |   |     |   |  |
|     |   |   |   |   |   |   |   |   |   |   |   |   |   |   |   |   |   |   |   |   |      |   |     |   |   |   |   |   |     |   |  |
|     |   |   |   |   |   |   |   |   |   |   |   |   |   |   |   |   |   |   |   |   |      |   |     |   |   |   |   |   |     |   |  |
|     |   |   |   |   |   |   |   |   |   |   |   |   |   |   |   |   |   |   |   |   |      |   |     |   |   |   |   |   |     |   |  |
|     |   |   |   |   |   |   |   |   |   |   |   |   |   |   |   |   |   |   |   |   |      |   |     |   |   | - |   |   |     |   |  |
|     |   |   |   |   |   |   |   |   |   |   |   |   |   |   |   |   |   |   |   |   |      |   |     |   |   |   |   |   |     |   |  |
|     |   |   |   |   |   |   |   |   |   |   |   |   |   |   |   |   |   |   |   |   |      |   |     |   |   |   |   |   |     |   |  |
|     |   |   |   |   |   |   |   |   |   |   |   |   |   |   |   |   |   |   |   |   |      |   |     |   |   |   |   |   |     |   |  |
|     | - |   |   |   |   |   |   |   |   |   |   |   |   |   |   | - | - |   |   | - |      | - |     | - |   |   |   |   |     |   |  |
|     |   |   |   |   |   |   |   |   |   |   |   |   |   |   |   |   |   |   |   |   |      |   |     |   |   |   |   |   |     |   |  |
|     |   |   |   |   |   |   |   |   |   |   |   |   |   |   |   |   |   |   |   |   |      |   | •   |   |   |   | 1 |   | • • |   |  |
|     |   |   |   |   |   |   |   |   |   |   |   |   |   |   |   |   |   |   |   |   |      |   |     |   |   |   |   |   |     |   |  |
|     | - | - | - |   | - |   | - | - | - | - |   | - |   |   | - |   | - | - |   | - |      |   | • • |   |   | - |   | - |     |   |  |
|     |   |   |   |   |   |   |   |   |   |   |   |   |   |   |   |   |   |   |   |   |      |   |     |   |   |   |   |   |     |   |  |
|     |   |   |   |   |   |   |   |   |   |   |   |   |   |   |   |   |   |   |   |   |      |   | • • |   |   |   | 1 |   | • • |   |  |
|     |   |   |   |   |   |   |   |   |   |   |   |   |   |   |   |   |   |   |   |   |      |   |     |   |   |   |   |   |     |   |  |
| •   |   |   |   |   |   |   |   |   |   |   | • |   |   |   |   |   |   |   |   |   |      |   | • • |   |   |   | 1 |   | • • |   |  |
|     |   |   |   |   |   |   |   |   |   |   |   |   |   |   |   |   |   |   |   |   |      |   |     |   |   |   |   |   |     |   |  |
| •   |   |   |   |   | • |   | • |   | • |   |   |   |   |   |   |   |   |   |   | • |      |   | • • |   |   |   |   | • | • • |   |  |
|     |   |   |   |   |   |   |   |   |   |   |   |   |   |   |   |   |   |   |   |   |      |   |     |   |   |   |   |   |     |   |  |
|     |   |   |   |   |   |   |   |   |   |   |   |   |   |   |   |   |   |   |   |   |      |   | • • |   |   |   | 1 | • | • • |   |  |
|     |   |   |   |   |   |   |   |   |   |   |   |   |   |   |   |   |   |   |   |   |      |   |     |   |   |   |   |   |     |   |  |
|     |   |   |   |   |   |   |   |   |   |   | • | - |   |   | - |   |   | - |   |   |      | - |     |   |   | - |   |   | • • |   |  |
|     |   |   |   |   |   |   |   |   |   |   |   |   |   |   |   |   |   |   |   |   |      |   |     |   |   |   |   |   |     |   |  |
|     |   |   |   |   |   |   |   |   |   |   |   |   | 1 |   |   |   |   |   |   | 1 |      |   |     |   |   |   | 1 |   |     |   |  |
|     |   |   |   |   |   |   |   |   |   |   |   |   |   |   |   |   | - |   |   |   |      |   |     |   |   |   |   |   |     |   |  |
| · · | - |   | - |   | - |   | - | - | - | - |   | - | 1 |   |   |   | - | 1 |   | * |      | - |     |   |   |   |   | - |     |   |  |
|     |   |   |   | , |   |   |   |   |   |   |   |   |   |   |   |   |   |   |   |   |      |   |     |   |   |   |   |   |     | , |  |
|     |   |   |   |   | - |   |   |   |   |   |   |   |   |   |   |   | - |   |   |   |      |   |     |   |   | - |   |   |     |   |  |
|     |   |   |   |   |   |   |   |   |   |   |   |   |   |   |   |   |   |   |   |   |      |   |     |   |   |   |   |   |     |   |  |
|     |   |   |   |   |   |   |   |   |   |   |   |   |   |   |   |   |   |   |   |   |      |   |     |   |   |   |   |   |     |   |  |
|     |   |   |   |   |   |   |   |   |   |   |   |   |   |   |   |   |   |   |   |   |      |   |     |   |   |   |   |   |     |   |  |
|     |   |   |   |   |   |   |   |   |   |   |   |   |   |   |   |   |   |   |   |   |      |   |     |   |   |   |   |   |     |   |  |
|     |   |   |   |   |   |   |   |   |   |   |   |   |   |   |   |   |   |   |   |   |      |   |     |   |   |   |   |   |     |   |  |
|     |   |   |   |   |   |   |   |   |   |   |   |   |   |   |   |   |   |   |   |   |      |   |     |   |   |   |   |   |     |   |  |
|     |   |   |   |   |   |   |   |   |   |   |   |   |   |   |   |   |   |   |   |   |      |   |     |   |   |   |   |   |     |   |  |
|     |   |   |   |   |   |   |   |   |   |   |   |   |   |   |   |   |   |   |   |   |      |   |     |   |   |   |   |   |     |   |  |
|     |   |   |   |   |   |   |   |   |   |   |   |   |   |   |   |   |   |   |   |   |      |   |     |   |   |   |   |   |     |   |  |
|     |   |   |   |   |   |   |   |   |   |   |   |   |   |   |   |   |   |   |   |   |      |   |     |   |   |   |   |   |     |   |  |
|     |   |   |   |   | - |   |   |   |   |   |   |   |   |   |   |   |   |   |   |   |      |   |     |   |   |   |   |   |     |   |  |
|     |   |   |   |   |   |   |   |   |   |   |   |   |   |   |   |   |   |   |   |   |      |   |     |   |   |   |   |   |     |   |  |
|     |   |   |   |   |   |   |   |   |   |   |   |   |   |   |   |   |   |   |   |   |      |   |     |   |   |   |   |   |     |   |  |
|     |   |   |   |   |   |   |   |   |   |   |   |   |   |   |   |   |   |   |   |   |      |   |     |   |   |   |   |   |     |   |  |