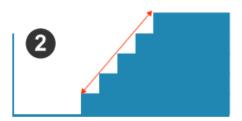

**Measurement 2**: Measure from the edge of the upper landing (like Measurement 1) to the edge of the first stair's tread at the bottom.

**Measurement 3**: Measure the width of your stair's treads.

**Measurement 4**: Measure from the edge of the first stair at the bottom to the wall (or door), if there is one.