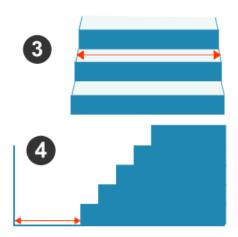

**Measurement 2**: Measure from the edge of the upper landing (like Measurement 1) to the edge of the first stair's tread at the bottom.

**Measurement 3**: Measure the width of your stair's treads.

**Measurement 4**: Measure from the edge of the first stair at the bottom to the wall (or door), if there is one.

Measurements 5-7: These are the tread measurements.

**Measurement 8**: Measure from the top step to the nearest door, wall or other obstruction at the top of the stairs.