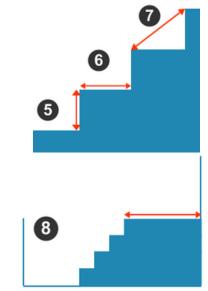

Measurements 5-7: These are the tread measurements.

**Measurement 8**: Measure from the top step to the nearest door, wall or other obstruction at the top of the stairs.