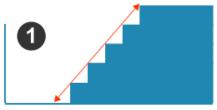

**Measurement 1**: Stand at the top of stairs and extend the tape measure down to the landing, letting it rest on edge of each tread. The tape should not sag or bend along the way. Record the distance from the edge of the upper landing to where the end of the tape measure rests on the landing at the bottom of the stairs.